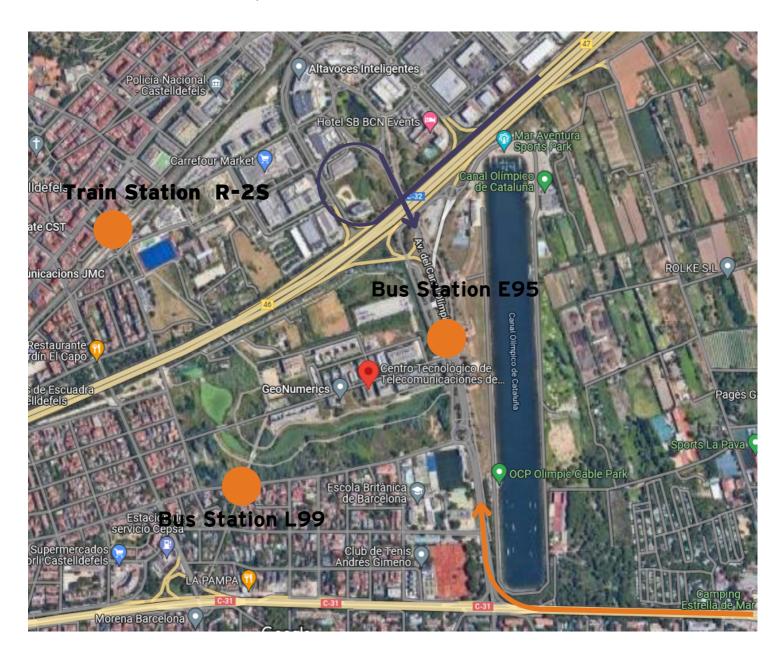

# **Getting to CTTC**

The Centre Tecnològic de Telecomunicacions de Catalunya (CTTC) is located at the mediterranean Technology Park, in the metropolitan area of Castelldefels (Barcelona). The Park has excellent road and rail links to Barcelona and the airport.

#### Acces By train R-2S line, Castellfels station

The Castelldefels train station (RENFE R-2 line) is 300 m from the CTTC. From Sants Central Station the journey is about 20 min and from the Paseo de Gracia Station, the journey is about 25 min. This is the recommended access if you come to the CTTC by public transportation.

To arrive at the CTTC coming from the Castelldefels train station you need to exit the station and cross the tunnel, once you are on the other side of the tunnel, head to Barcelona street and continue walking until you reach Av. Carl Friedrich Gauss then you will eventually arrive at the campus of the university. The CTTC is located at building B4 and building B6.

#### Access by bus

E95 line from Barcelona-Ronda Universitaria-Pl. Catalunya. The E95 bus line departs from Barcelona Rda. Universitaria-Pl. Catalunya, in the city center and stops at the Santiago Rusiñol-Doctor Trueta-Castelldefels (where the Mediterranean Technology Park, PMT is located and the CTTC)

L99 line from Airport T1 - Castelldefels-Pg. del Pitort. The L99 bus line departs from Terminal 1 at El Prat Airport and stops at Passeig del Pitort.

### Access by car C-31 and C-32 motorways

The CTTC is 10 min far away from the Barcelona airport and 30 min from the Barcelona city center (during rushing hours the time is longer). Take the C-32 motorway (formerly A-16) until exit 46 (Castelldefels) or alternatively take the C-31 motorway (formerly N-246) until exit Canal Olímpic. Follow the UPC signs to arrive at the Mediterranean Technology Park.