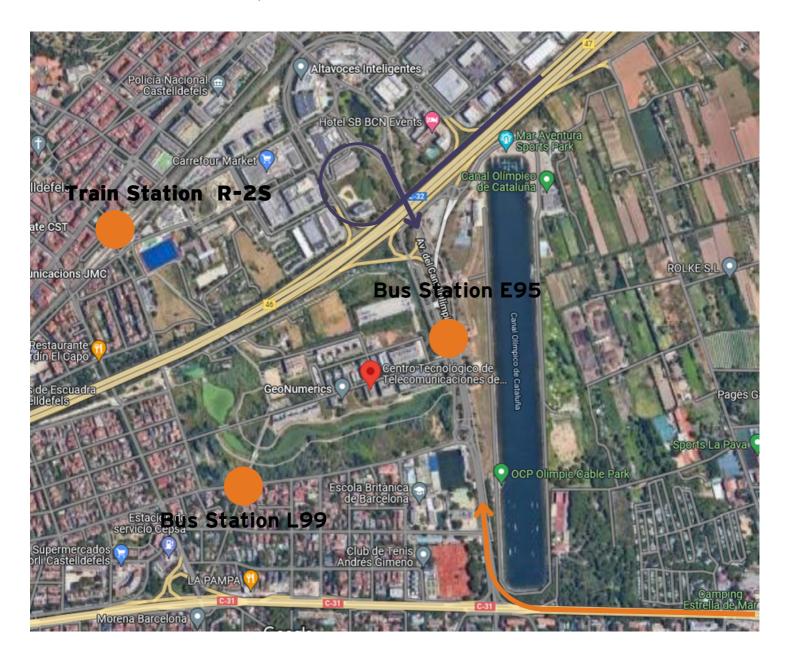

The Centre Tecnològic de Telecomunicacions de Catalunya (CTTC) is located at the mediterranean Technology Park, in the metropolitan area of Castelldefels (Barcelona). The Park has excellent road and rail links to Barcelona and the airport.

## Acces By train R-2S line, Castellfels station

The Castelldefels train station (RENFE R-2 line) is 300 m from the CTTC. From Sants Central Station the journey is about 20 min and from the Paseo de Gracia Station, the journey is about 25 min. This is the recommended access if you come to the CTTC by public transportation.

To arrive at the CTTC coming from the Castelldefels Train Station you need to follow the UPC signs. After crossing the bridge you will arrive at the Mediterranean Technology Park (PMT) and then there is a panel with all the center's locations. The CTTC building is B4.

## Access by bus

E95 line from Barcelona-Ronda Universitaria-Pl. Catalunya. The E95 bus line departs from Barcelona Rda. Universitaria-Pl. Catalunya, in the city center and stops at the Santiago Rusiñol-Doctor Trueta-Castelldefels (where the Mediterranean Technology Park, PMT is located and the CTTC)

L99 line from Airport T1 - Castelldefels-Pg. del Pitort. The L99 bus line departs from Terminal 1 at El Prat Airport and stops at Passeig del Pitort.

## Access by car C-31 and C-32 motorways

The CTTC is 10 min far away from the Barcelona airport and 30 min from the Barcelona city center (during rushing hours the time is longer). Take the C-32 motorway (formerly A-16) until exit 46 (Castelldefels) or alternatively take the C-31 motorway (formerly N-246) until exit Canal Olímpic. Follow the UPC signs to arrive at the Mediterranean Technology Park.